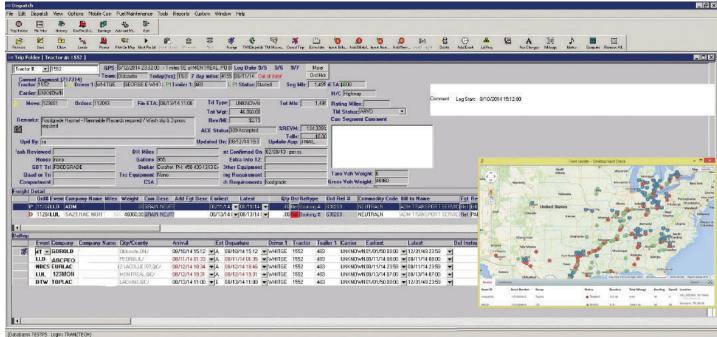

## Your Rich Data Integrated

The FleetLocate Trailer Management Solution integrates seamlessly into TMW dispatch and maintenance applications, saving time and money while protecting your existing software investments. Rich data displayed in TMW applications provide accurate, up-to-date GPS locations for every trailer in your fleet.

## TRAILER INTELLIGENCE POWERS SMARTER DISPATCH

- Desktop Yard Checks show a breadcrumb history and events associated with every trailer
- Intelligence Search identifies the nearest trailer to a driver or customer
- Notification of the date and time a trailer arrived or departed a landmark
- Landmark Sync automatically creates a geofence enabling trailer pool management

Quickly locate the nearest available trailer to a driver or customer location using FleetLocate integrated with TMW.