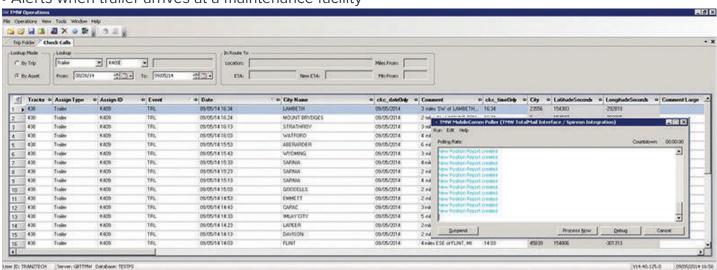

## Integrated Maintenance Functions Keep Trailers on the Road

- Integrated with TMT and TruckMate R&M
- Schedule PMs based on actual trailer mileage
- Trailer maintenance updates on Order Planning screens
- Alerts when trailer arrives at a maintenance facility