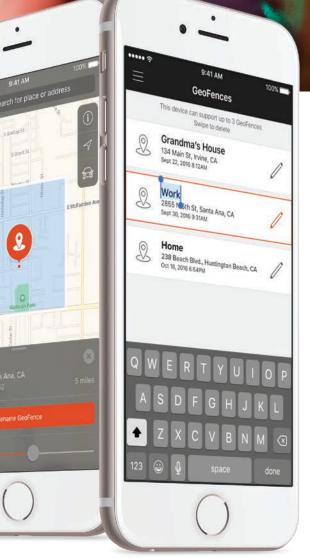

#### Connected Car App

Pinpoint your car, view alerts, battery status and more via the Kahu mobile app.